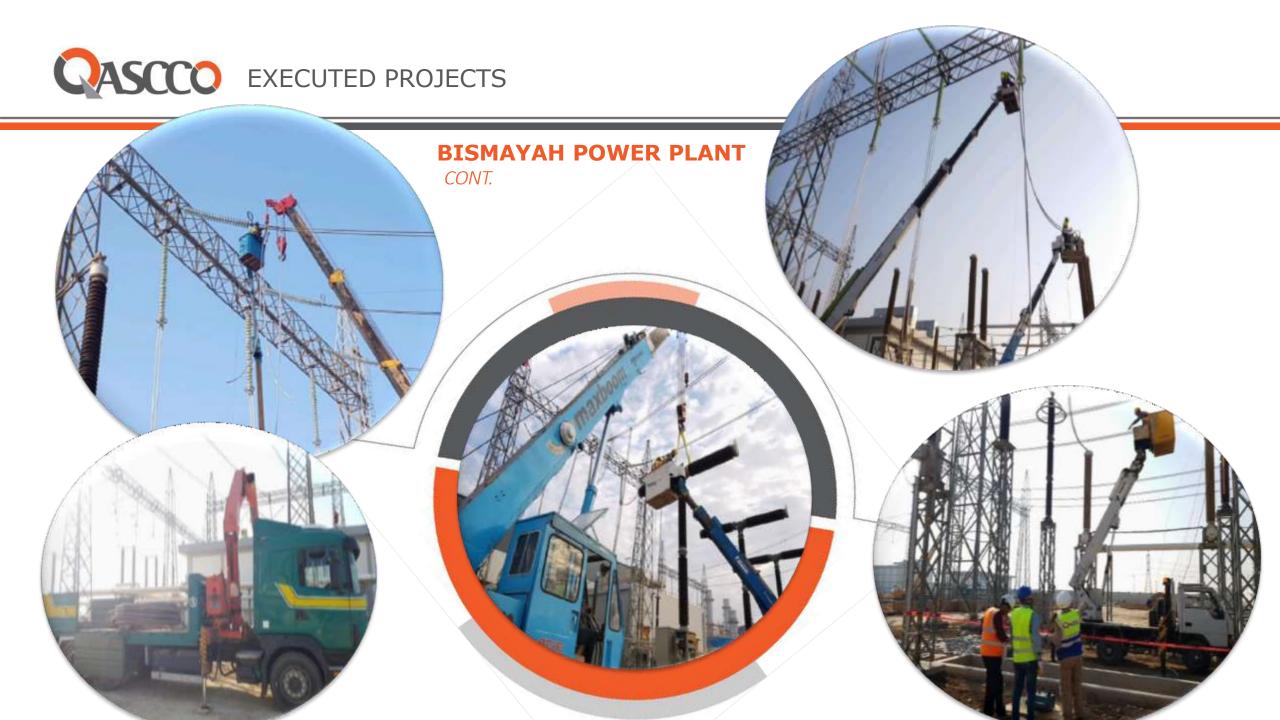

hase link boxes and sheath testing after installation (120 PCs).
- Installation of male part of GIS- termination type XEV 145-S4 including three phase link boxes and sheath testing after installation (120 PCs).
- Supervision of Cable Pulling and Sheath Testing after cable laying.

# Client: GE

End User: MOE, Iraq

Baghdad – 2018





# **BAGHDAD WEST NORTH GIS 400/132/11KV SUBSTATION** CONT.





# **BISMAYAH POWER PLANT**

Dismantling and Removing all the installed 400kV AIS equipment in Stage\_2 Temporary, Dismantling all connecting secondary cables, Dismantling all control and protection equipment, Transporting the equipment to Warehouse within the site, Shifting the strings gantry and connecting strings and droppers to HV equipment in the switchyard area and mini switch yard area.







## **BASRA WATER SUPPLY IMPROVEMENT PROJECT (BWSIP) / AL-HARTHA 132 KV GIS SUBSTATION**

- Providing Services and Manpower for Transformers, Switchgears, and Other Equipment
- Testing, Commissioning, Remedy Works and Other Services
- 132 kV & 33kV Cable Works





End User: Iraqi Ministry of Municipalities and Public Works (MMPW)- Iraq

Basra - 2017





# BASRA WATER SUPPLY IMPROVEMENT PROJECT (BWSIP) / AL-HARTHA 132 KV GIS SUBSTATION cont.

- 1. With FUJI Electric. (2017), Includes:
- Inspection & Testing of 132kV GIS SS. Equipment
- Remedy Works of 33kV Switchgear.
- GIS Supervision
- Monitoring of Inst. 33kV SWG
- 2. With HITACHI (2017), Includes:
- High Voltage Test for 132 kV GIS Switchgear (Fuji Electric Manufacturer)
- Hi-pot Test of 33 kV Switchgear (Arteche Manufacturer)
- Re