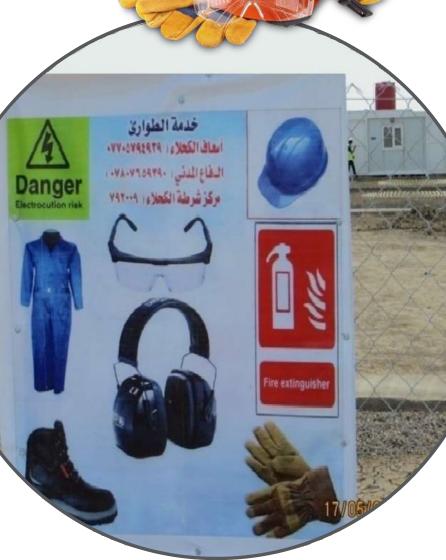

# SAFE WORK PRACTICES PRINCIPLE

- We are committed to an injuryfree workplace.
- This commitment is reflected in the company's Environment, Health & Safety Plan.
- The safety manual describes the work practices that employees and sub-contractors are expected to use when engaged in activities and all of them are expected to understand and use this EHS Plan.

YOL

- Everyone is responsible for safety.
- We look after each other.
- Safety will be planned into our work.
- All Injuries are preventable.
- Management is accountable for preventing Injuries.
- Employees must be trained to work safely.
- Working Safely is a condition of Employment.
- Safety Performance will be measured.
- React to Incidents, not just to Injuries.
- We will comply with Applicable Occupational Health and Safety Regulations.