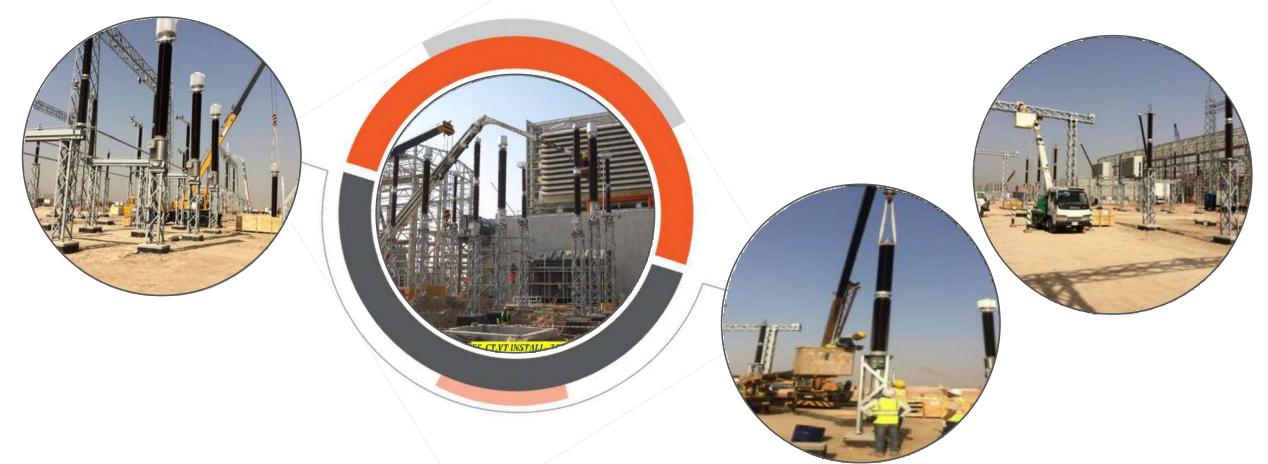

# Al-Hussainiya 132/33 kV Substation

- Civil, E/M & MEP Works JICA 2
- EPC for MEP Package

Thursday Marting 11

- Civil Works
- Installation, Testing & Commissioning Works for Establishment of Al Hussainiya 132/33kV Substation

### Al-Hussainiya 132/33 kV Substation cont.

# Al-Hussainiya 132/33 kV Substation cont.