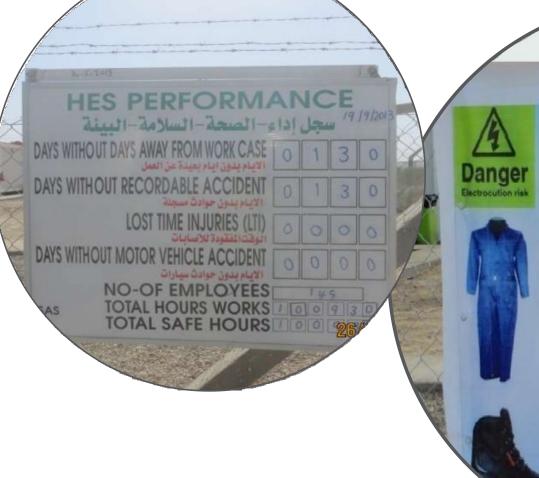

# SAFE WORK PRACTICES PRINCIPLE

- We are committed to an injuryfree workplace.
- This commitment is reflected in the company's Environment, Health & Safety Plan.
- The safety manual describes the work practices that employees and sub-contractors are expected to use when engaged in activities and all of them are expected to understand and use this EHS Plan.

YOL

- Everyone is responsible for safety.
- We look after each other.
- Safety will be planned into our work.
- All Injuries are preventable.
- Management is accountable for preventing Injuries.
- Employees must be trained to work safely.
- Working Safely is a condition of Employment.
- Safety Performance will be measured.
- React to Incidents, not just to Injuries.
- We will comply with Applicable Occupational Health and Safety Regulations.