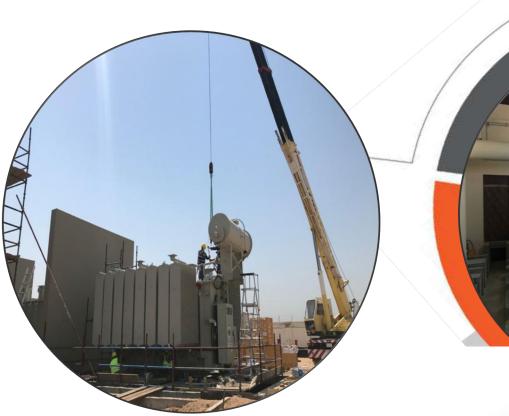

# Al-Hussainiya 132/33 kV Substation

- Civil, E/M & MEP Works JICA 2
- EPC for MEP Package

Thursday Marting 11

- Civil Works
- Installation, Testing & Commissioning Works for Establishment of Al Hussainiya 132/33kV Substation

Client: LINXON End User: Ministry of Electricity, Iraq-Karbala 2020-2022