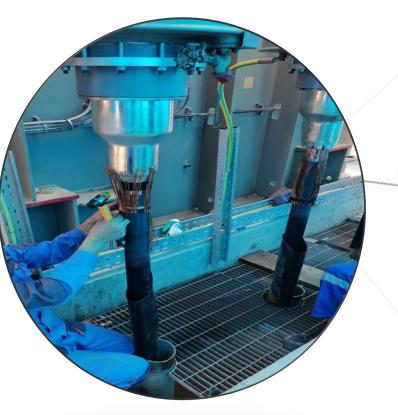

### 132 kV Cable Sealing Ends Installation Works for Cables Feeding Power Transformers at SST Substation

- Installation works for 6 no. Outdoor CSE & 6 no. Indoor CSE
- HV testing works for the HV power cables