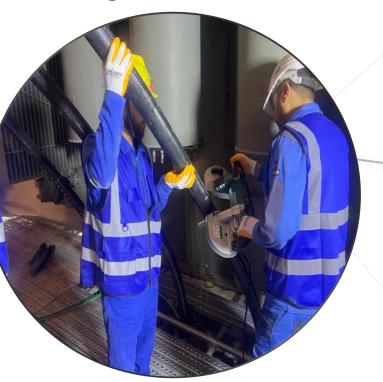

# 132 KV Cable Termination & INSTALLATION WORKS FOR BASRAH NGL PROJECT AT BGC NGL FACILITIES AL RATAWI, IRAQ

- 36 no. of HV 132 kV cable termination works with prysiman termination kits
- HV testing works