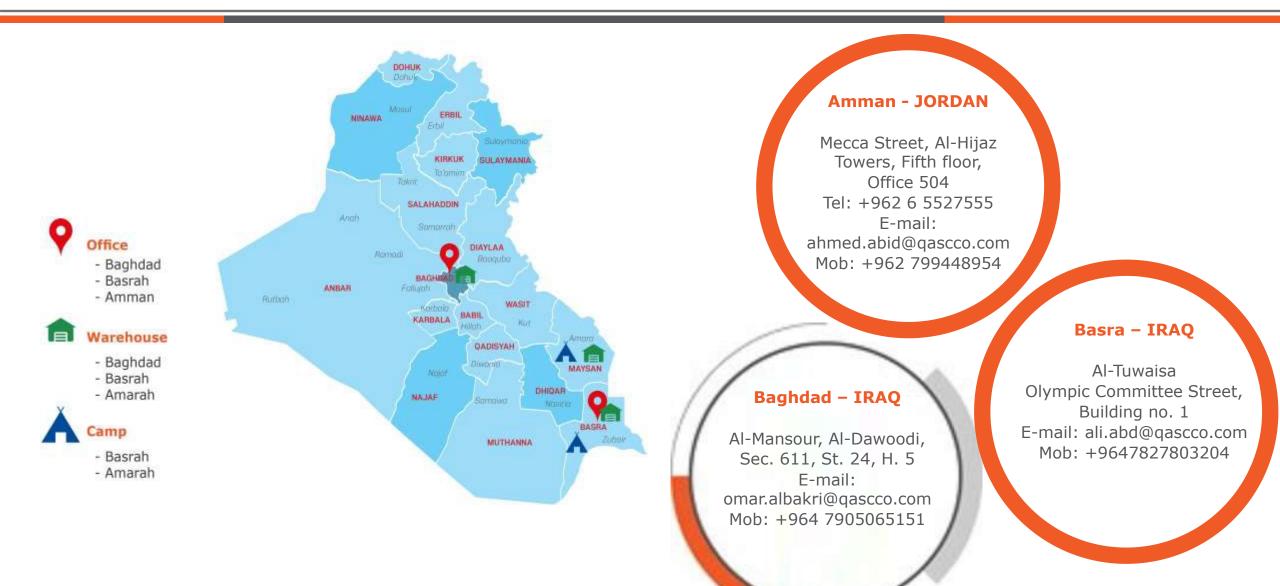

ason the control part for . More and the distribution of TAMACCOS down account of particular is converted of International and Tables and International IS ARE STOLE as unsummer of DISECUE (Turnes) to construct the time Insectation of Wigh Vertage minesectors for R.P. Cannot up in 148 M

Eliminan al Chal Involutione, will provident et photocome challen grave red by FEV-Verset Bashelpoor international state lands basheradore grave red by BEV-VETEV (REP reg Internation

in the driven that he where MK5

second this housing offer 2 years.

#### CERTIFICATE

**G**witte

8 alla all All housed on the Real of Annual Property of Street, S and detailed in the last

ROOT NETWORK ONLY DOOR NAMES





#### **DOBLE PARTIAL DISCHARGE CERTIFICATE**





# Offices, Warehouses, Showrooms, and Camps in IRAQ