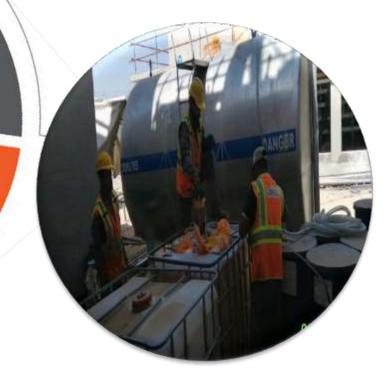

### 132 kV Cable Sealing Ends Installation Works for Cables Feeding Power Transformers at SST Substation

- Installation works for 6 no. Outdoor CSE & 6 no. Indoor CSE
- HV testing works for the HV power cables

Client: General Directorates for Electrical Energy Transmission /South (Basrah South Network) End User: Basrah Gas Company (BGC) Jan 2023-ONGOING