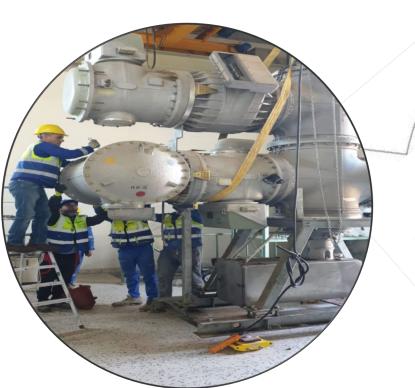

# 132/33kV Substation Project (13 Nos.) Spare HV Transformers under Siemens / German Loan Roadmap Phase

 Our scope includes the completion of all the ETC works & HV testing for 6 (Six) numbers of 132/33kV Substations in this project. Client: Siemens End User: Ministry of Electricity (MoE) / IRAQ General Company for Electrical Transmission/South Region 2019-2022