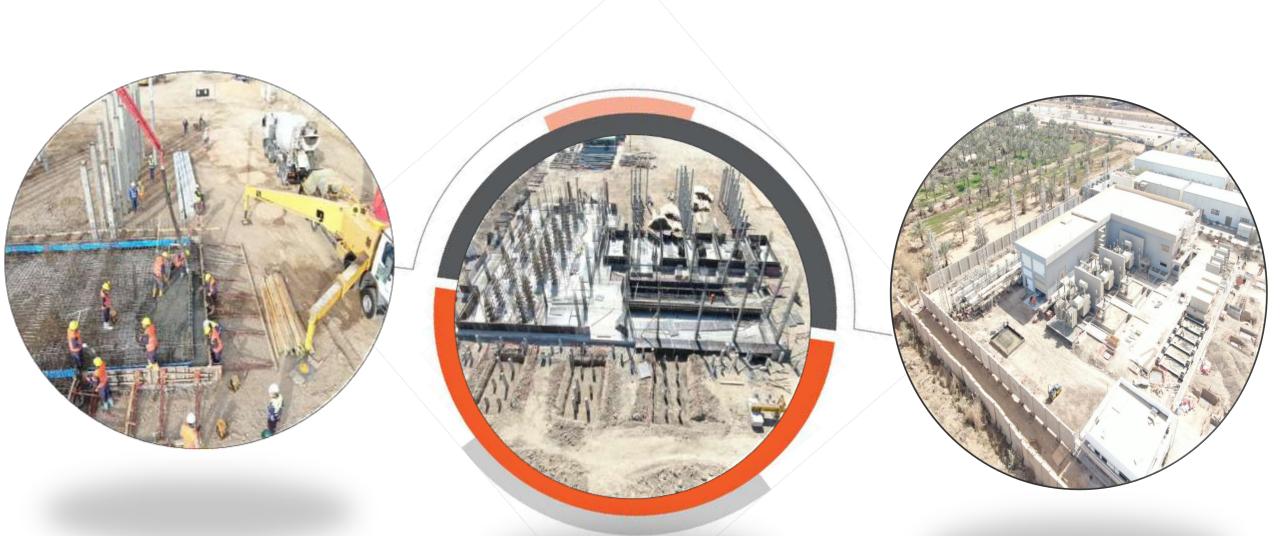

r below:

- EPC for Substation's MEP works
- Civil works including Site filling and Site Establishment
- Installation & testing commissioning Works
- Pilling works (supply, installation, testing for trials & working piles (Approx.500 pc's)

#### The Site works of the project is ongoing.

This letter is issued based on QASCCO request; however, this letter is issued without any liability or responsibilities from Linxon side.

#### Best regards



Visiting address: Port-Anders Gata 3, E-floor Pestal Address: Linxon Sweden AB SE-722 12 Visteras Sweden Org. no.: 556029-7029 VAT no. 55556029702901 Reg. Office: Bank: Västeräs Svenska Han Sweden IBAN: SE98 6 9791

Bank: Svenska Handelsbanken IBAN: 5898 6000 0000 0001 5762 9781 SWIFT-address: HANDSESS



# Al-Hussainiya 132/33 kV Substation cont.









# Al-Hussainiya 132/33 kV Substation cont.





# 132/33kV Substation Project (13 Nos.) Spare HV Transformers under Siemens / German Loan Roadmap Phase

 Our scope includes the completion of all the ETC works & HV testing for 6 (Six) numbers of 132/33kV Substations in this project. Client: Siemens End User: Ministry of Electricity (MoE) / IRAQ General Company for Electrical Transmission/South Region 2019-2022





# Rehabilitation and replacement of 132 kV GIS for al-Bakir Substation

- Disassemble the old GIS
- Design , Supply, Install, Test. commission, and energize the new 132kV GIS system equipment including some civil works



Client & End User: Ministry of Electricity, General company for Electrical energy Transmission – South Region-Iraq 2019-2022





# **BISMAYA Power Plan