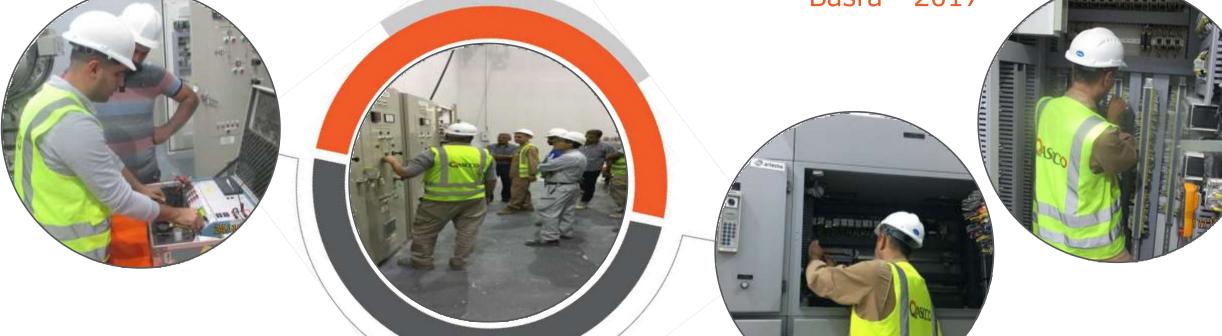

TH GIS 400/132/11KV SUBSTATION** CONT.





# **BISMAYAH POWER PLANT**

Dismantling and Removing all the installed 400kV AIS equipment in Stage\_2 Temporary, Dismantling all connecting secondary cables, Dismantling all control and protection equipment, Transporting the equipment to Warehouse within the site, Shifting the strings gantry and connecting strings and droppers to HV equipment in the switchyard area and mini switch yard area.







## **BASRA WATER SUPPLY IMPROVEMENT PROJECT (BWSIP) / AL-HARTHA 132 KV GIS SUBSTATION**

- Providing Services and Manpower for Transformers, Switchgears, and Other Equipment
- Testing, Commissioning, Remedy Works and Other Services
- 132 kV & 33kV Cable Works





End User: Iraqi Ministry of Municipalities and Public Works (MMPW)- Iraq

Basra - 2017





# BASRA WATER SUPPLY IMPROVEMENT PROJECT (BWSIP) / AL-HARTHA 132 KV GIS SUBSTATION cont.

- 1. With FUJI Electric. (2017), Includes:
- Inspection & Testing of 132kV GIS SS. Equipment
- Remedy Works of 33kV Switchgear.
- GIS Supervision
- Monitoring of Inst. 33kV SWG
- 2. With HITACHI (2017), Includes:
- High Voltage Test for 132 kV GIS Switchgear (Fuji Electric Manufacturer)
- Hi-pot Test of 33 kV Switchgear (Arteche Manufacturer)
- Repair Works of Radiator Pipe of Transformers
- Transformer, Oil Filtration and Oil Break down Tests
- 3. With ACO. (2017/2018), Includes:
- 12pcs. 132kV Sealing Ends Installation
- HV Test for 132kV Cables
- 33 kV Cable Tests





## **AL-SUWAIR SUBSTATION**

Installation, Erection, Test & Commissioning Works for 132/33kV GIS Substation, Including: • 5 GIS