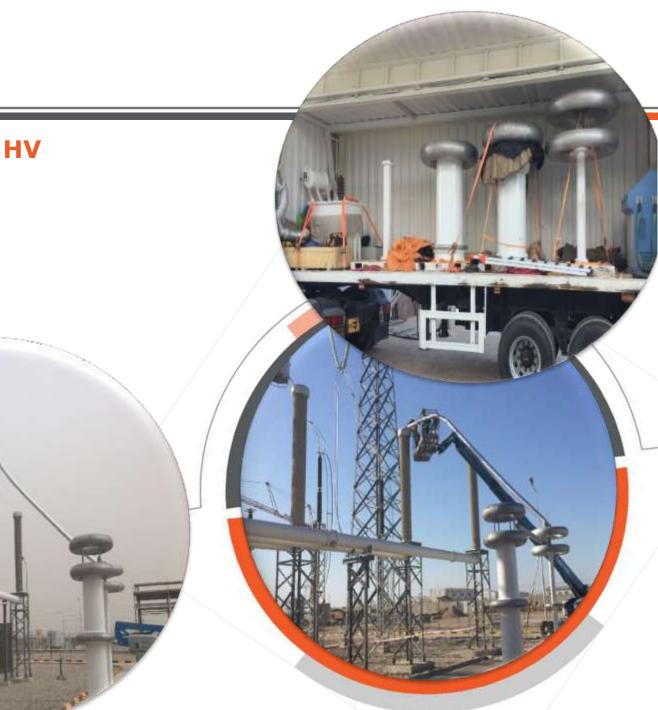

### 132 kV Cable Sealing Ends Installation Works for Cables Feeding Power Transformers at SST Substation

- Installation works for 6 no. Outdoor CSE & 6 no. Indoor CSE
- HV testing works for the HV power cables

# 132 KV Cable Termination & INSTALLATION WORKS FOR BASRAH NGL PROJECT AT BGC NGL FACILITIES AL RATAWI, IRAQ

- 36 no. of HV 132 kV cable termination works with prysiman termination kits
- HV testing works